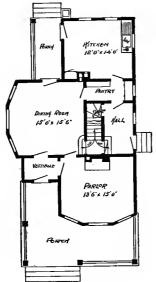

Design No. 2003

First Floor Plan

Second Floor Plan

#### Size: Width, 19 feet 10 inches; length, 38 feet, exclusive of porches

Blue prints consist of basement plan; first and second floor plans; front, two side elevations; wall sections and all necessary interior details. Specifications consist of about twenty pages of typewritten matter.

Full and complete working plans and specifications of this house will be furnished for \$5.00. Cost of this house is from about \$2,550,00 to about \$2,800.00, according to the locality in which it is built.